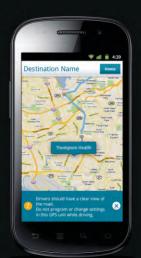

## We Have An App For That!

Squire is a Personal Guidance System and is one tool in a comprehensive program utilizing existing and emerging technology to improve the patient experience and patient throughput.

It provides GPS type turn by turn information from off site to internal destinations along predetermined preferred routes.

CS&G Wayfinding & Signage Solutions Are Exclusively Endorsed By The American Hospital Association

Squire Wayfinding App™ was developed for the unique needs of HealthCare Facilities. It is scalable/customized for systems and stand alone facilities!

Available at home via internet, downloadable and printable personalized maps