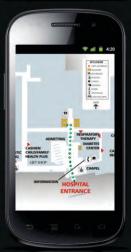

## We Have An App For That!

Squire is a Personal Guidance System and is one tool in a comprehensive program utilizing existing and emerging technology to improve the patient experience and patient throughput.

It provides GPS type turn by turn information from off site to internal destinations along predetermined preferred routes.

CS&G Wayfinding & Signage Solutions Are Exclusively Endorsed By The American Hospital Association

Squire Wayfinding App™ was developed for the unique needs of HealthCare Facilities. It is scalable/customized for systems and stand alone facilities!

Available at home via internet, downloadable and printable personalized maps