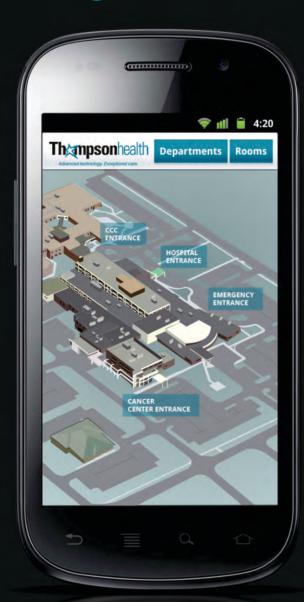

## We Have An App For That!

Squire is a Personal Guidance System and is one tool in a comprehensive program utilizing existing and emerging technology to improve the patient experience and patient throughput.

It provides GPS type turn by turn information from off site to internal destinations along predetermined preferred routes.

CS&G Wayfinding & Signage Solutions Are Exclusively Endorsed By The American Hospital Association

Squire Wayfinding App™ was developed for the unique needs of HealthCare Facilities. It is scalable/customized for systems and stand alone facilities!

Available at home via internet, downloadable and printable personalized maps