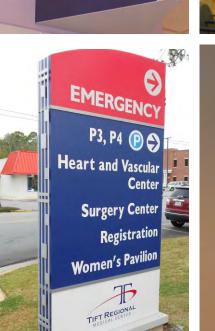

TIFT REGIONAL MEDICAL CENTER

(P) P3, P4, P7 🗘

Main Entrance

**Visitor Parking** 

Women's Pavilion

EMERGENCY

PI

tration

ry Center

& Vascular

Project Name/Location: Tift Regional Medical Center Tifton, GA

Consists of: A 191 Bed Hospital Six Offsite Clinics & Urgent Care Centers