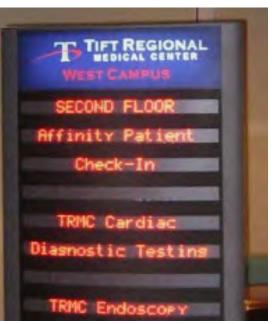

program since it's inception. We considered it quite a compliment when TRMC decided to update their signage look and implemented a new exterior signage program recently.



Color coded ceiling guides snap onto T bars and provides a clear path to a heavily trafficked yet hard to find destination







TIFT REGIONAL MEDICAL CENTER

(P) P3, P4, P7 🗘

Main Entrance

**Visitor Parking** 

Women's Pavilion

EMERGENCY

PI

tration

ry Center

& Vascular



Project Name/Location: Tift Regional Medical Center Tifton, GA

Consists of: A 191 Bed Hospital Six Offsite Clinics & Urgent Care Centers

## DIFFERENTIATED STRATEGIES ORCHESTRATED BY CS&G:

 Diagnostic Tools
Online Stakeholders Survey Subjective Survey
Review Construction Plans Industry Data Comparison

 ✓ Wayfinding/Carefinding™ Design Consultation Collaborate With: Facility Staff/Thoughtleaders

☑ Terminology/Pathway Simplification/Unification Included Naming Wings/Elevators

Sign System Implementation Comprehensive Graphic Standards Multi Phased Exterior & Interior Signage Design, Fabricate & Install