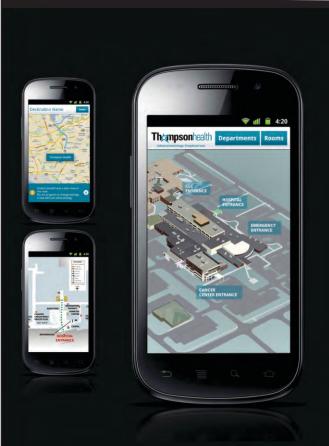

Thompson also serves as the pilot location for implementation of CS&G's Squire Interactive Wayfinding System, providing smart phone apps, web based interfaces and on-site kiosks that incorporates the latest in emerging technology as a wayfinding guidance tool for patients and visitors.