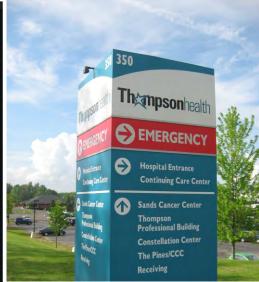

Thompson also serves as the pilot location for implementation of CS&G's Squire Interactive Wayfinding System, providing smart phone apps, web based interfaces and on-site kiosks that incorporates the latest in emerging technology as a wayfinding guidance tool for patients and visitors.