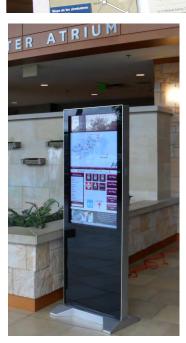

## DIFFERENTIATED STRATEGIES ORCHESTRATED BY CS&G:

- ✓ Diagnostic Tools Online Stakeholders Survey
  - Subjective Survey
    Review Construction Plans
    Industry Data Comparison
- Wayfinding/Carefinding™
   Design Consultation
   Collaborate With:
   Facility Staff/Thoughtleaders
- ☑ Incorporated Emerging Technologies At Home & At Site Interactive
- ☑ Terminology/Pathway Simplification/Unification
- ☑ Collateral Aids
  Pre Site Visit Information Enhancement
- ☑ Visitor Maps/Guides Artwork For All Media
- ☑ Sign System Implementation
  Comprehensive Graphic Standards
  Ongoing Exterior & Interior Signage
  Design, Fabricate & Install