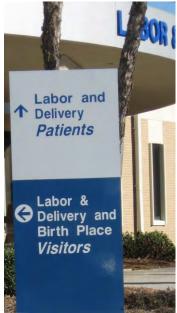

## DIFFERENTIATED STRATEGIES ORCHESTRATED BY CS&G:

- ✓ Diagnostic Tools Online Stakeholders Survey
  - Subjective Survey
    Review Construction Plans
    Industry Data Comparison
- Wayfinding/Carefinding™
   Design Consultation
   Collaborate With:
   Facility Staff/Thoughtleaders
- ☑ Incorporated Emerging Technologies At Home & At Site Interactive
- ☑ Terminology/Pathway Simplification/Unification
- ☑ Collateral Aids
  Pre Site Visit Information Enhancement
- ☑ Visitor Maps/Guides Artwork For All Media
- ☑ Sign System Implementation
  Comprehensive Graphic Standards
  Ongoing Exterior & Interior Signage
  Design, Fabricate & Install