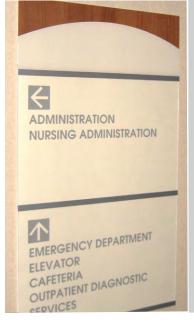

## DIFFERENTIATED STRATEGIES ORCHESTRATED BY CS&G:

- ✓ Diagnostic Tools Online Stakeholders Survey
  - Subjective Survey
    Review Construction Plans
    Industry Data Comparison
- Wayfinding/Carefinding™
   Design Consultation
   Collaborate With:
   Facility Staff/Thoughtleaders
- ☑ Incorporated Emerging Technologies At Home & At Site Interactive
- ☑ Terminology/Pathway Simplification/Unification
- ☑ Collateral Aids
  Pre Site Visit Information Enhancement
- ☑ Visitor Maps/Guides Artwork For All Media
- ☑ Sign System Implementation
  Comprehensive Graphic Standards
  Ongoing Exterior & Interior Signage
  Design, Fabricate & Install