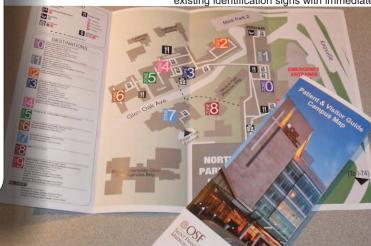

The first number is the floor The last two are the room number. CS&G designed a printed/on-line "Patient & Visitor Guide Campus Map"that OSF produces and updates in house.

OSF/CS&G rolled out an extensive interior directional sign system supplementing their existing identification signs with immediate strong ROI indicators.