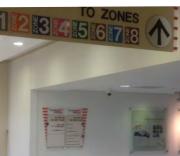

After extensive input from stakeholders, CS&G recommended a color coded zone concept to build on their existing room number sequence. This unified terminology was helpful to staff and visitors alike.

Our Campus is divided into zones to help you find your way around.