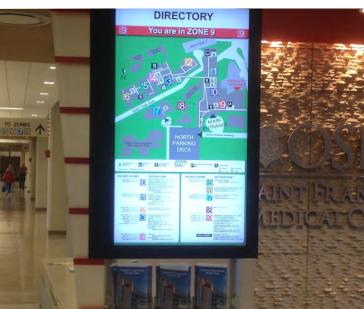

After extensive input from stakeholders, CS&G recommended a color coded zone concept to build on their existing room number sequence. This unified terminology was helpful to staff and visitors alike.

Our Campus is divided into zones to help you find your way around.

The first number is the floor. the second is the zone. and the third is the room number.

For example, room 3215 is on the third floor, in zone two, room 15.

ROOM#

Patient room numbers in zone 9 have three digits.