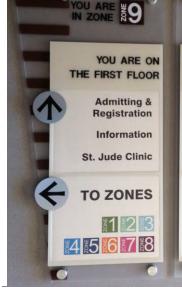

After extensive input from stakeholders, CS&G recommended a color coded zone concept to build on their existing room number sequence. This unified terminology was helpful to staff and visitors alike.

Our Campus is divided into zones to help you find your way around.

The first number is the floor. the second is the zone. and the third is the room number.

For example, room 3215 is on the third floor, in zone two, room 15.

ROOM#

Patient room numbers in zone 9 have three digits.

The first number is the floor The last two are the room number. CS&G designed a printed/on-line "Patient & Visitor Guide Campus Map"that OSF produces and updates in house.

OSF/CS&G rolled out an extensive interior directional sign system supplementing their existing identification signs with immediate strong ROI indicators.